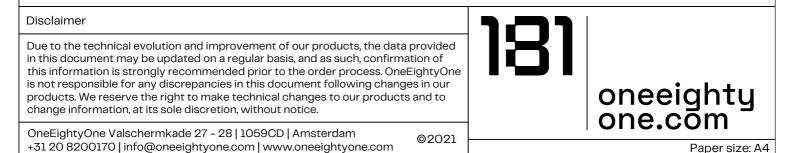

when connecting the LEDstrip
- Do not twist, bend or fold the LEDstrip at sharp edges

#### 1.

Prepare the mounting surface by removing dirt, debris or moisture.



## 3.

Remove the backing by peeling it off.

adaaddaaaddaaddaaa

### 5.

When using the cable connector, make sure the connector is properly connected to the strip. The connector can be tightened by a crimping tool.



2. The LEDstrip can be cut to size at the indicated cutting intervals.

, nanadigananag

4.

Fix onto the surface by gently pushing the LEDstrip. Make sure no air pockets will form underneath the LEDstrip.

، موقد مهد موجود م 1000000

Tips: Use 3M Primer on the mounting surface for better bonding.

Before powering the system, check if all polarities are aligned.

It's always recommended to solder the cables.







+31 20 8200170 | info@oneeightyone.com | www.oneeightyone.com