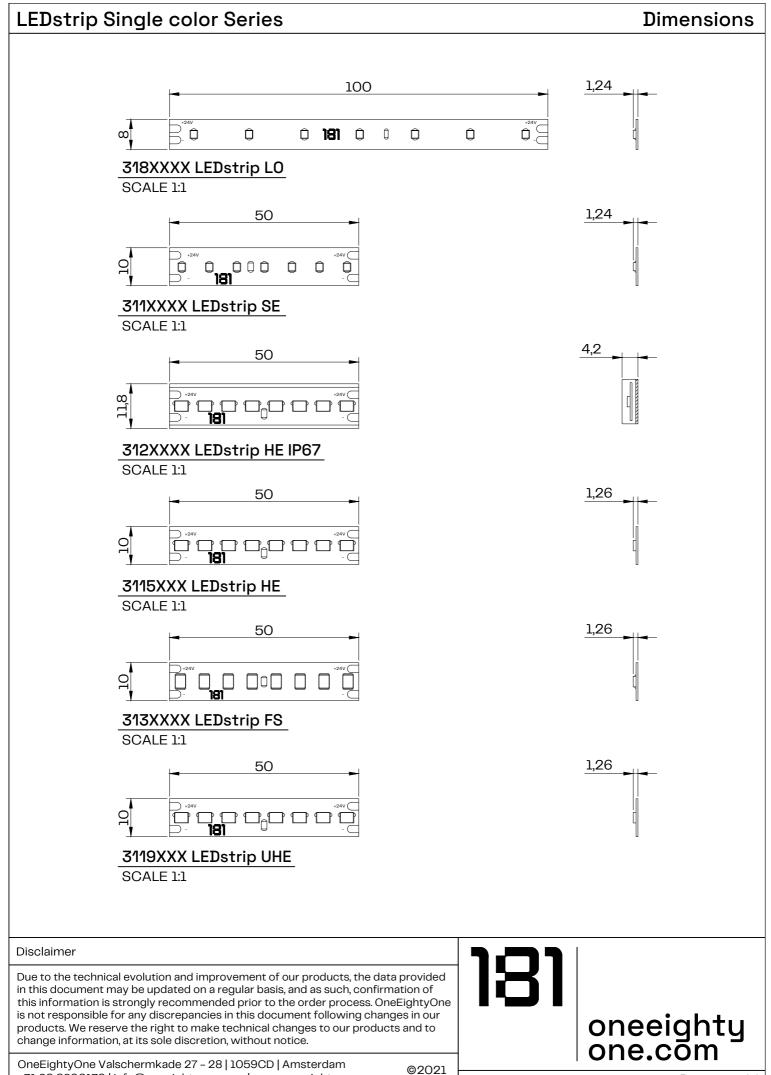

## LED Strip 5m SE

| General                      |                                                                |
|------------------------------|----------------------------------------------------------------|
| Length (mm)                  | 5000                                                           |
| Width (mm)                   | 10                                                             |
| Height (mm)                  | 2                                                              |
| Housing Color                | White                                                          |
| Housing Material             | Copper                                                         |
| Mounting                     | 3M tape                                                        |
| Weight (g)                   | 85                                                             |
| Cutting Interval (mm)        | 50                                                             |
| Cable Length (cm)            | 15 cm                                                          |
| Electronics                  |                                                                |
| Input Voltage                | 24 V DC                                                        |
| Power Consumption (W/m)      | 9.6                                                            |
| Power Supply                 | N/A                                                            |
| Lighting                     |                                                                |
| Emission                     | Direct                                                         |
| Optics (°)                   | 120                                                            |
| LED Type                     | SMD2220                                                        |
| LED Quantity /m              | 140                                                            |
| LED Spacing (mm)             | 7.1                                                            |
| Color Range                  | White                                                          |
| Colour Rendering Index (CRI) | ·? 90                                                          |
| SDCM                         | 3                                                              |
| TM-21 Projection             | L70 @ 85 °C (LM80-08),<br>Reported 36000,<br>Calculated 60000, |
| Control                      |                                                                |
| Control                      | PWM                                                            |
| Control Units                | Single pixel                                                   |
| Number of Channels           | 1                                                              |
| Environmental                |                                                                |
| Storage Temperature          | -40 + +80 °C                                                   |