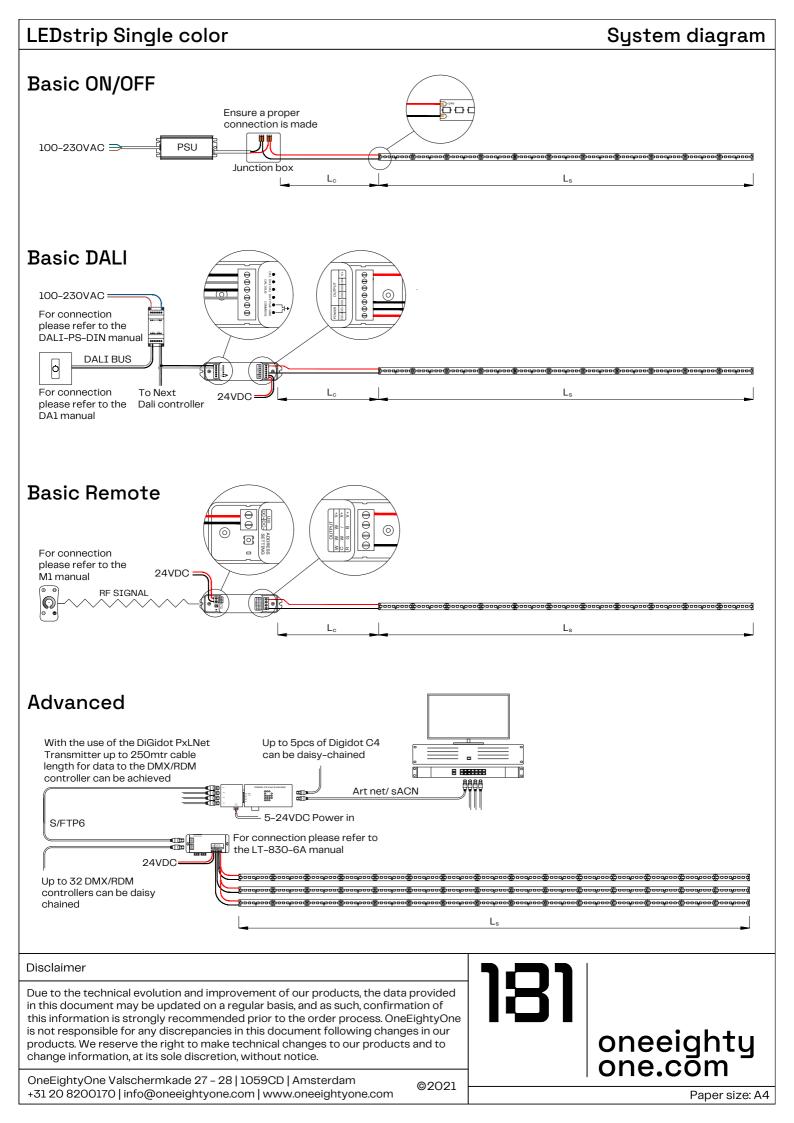

## LEDstrip

# Installation guide

#### Important:

- Make sure power is disconnected during installation or maintenance
- Do not light up the strip when it's on the reel
- Keep cables and the LEDstrip protected from sharp objects to prevent damage
- Do not fix the LEDstrip onto wood or powdercoated material
- Align polarity when connecting the LEDstrip
- Do not twist, bend or fold the LEDstrip at sharp edges

Before powering the system, check if all polarities are aligned.

It's always recommended to solder the cables.

+31 20 8200170 | info@oneeightyone.com | www.oneeightyone.com