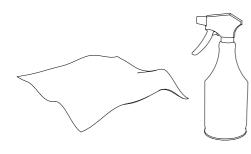

following changes in our products. We reserve the right to make technical changes to our products and to change information, at its sole discretion, without notice. 18.

OneEightyOne Valschermkade 27 - 28 | 1059CD | Amsterdam +31 20 8200170 | info@oneeightyone.com | www.oneeightyone.com oneeighty

one.com

## LEDstrip

# Installation guide

#### Important:

- Make sure power is disconnected during installation or maintenance
- Do not light up the strip when it's on the reel
- Keep cables and the LEDstrip protected from sharp objects to prevent damage
- Do not fix the LEDstrip onto wood or powdercoated material
- Align polarity when connecting the LEDstrip
- Do not twist, bend or fold the LEDstrip at sharp edges

#### 1.

Prepare the mounting surface by removing dirt, debris or moisture.



## 3.

Remove the backing by peeling it off.

adaaddaaaddaaddaaa

### 5.

When using the cable connector, make sure the connector is properly connected to the strip. The connector can be tightened by a crimping tool.



2. The LEDstrip can be cut to size at the indicated cutting intervals.

, nanadigananag

4.

Fix onto the surface by gently pushing the LEDstrip. Make sure no air pockets will form underneath the LEDstrip.

je ogo of of of of of of other ، موقد مهد موجود م 1000000

Tips: Use 3M Primer on the mounting surface for better bonding.

Before powering the system, check if all polarities are aligned.

It's always recommended to solder the cables.







+31 20 8200170 | info@oneeightyone.com | www.oneeightyone.com