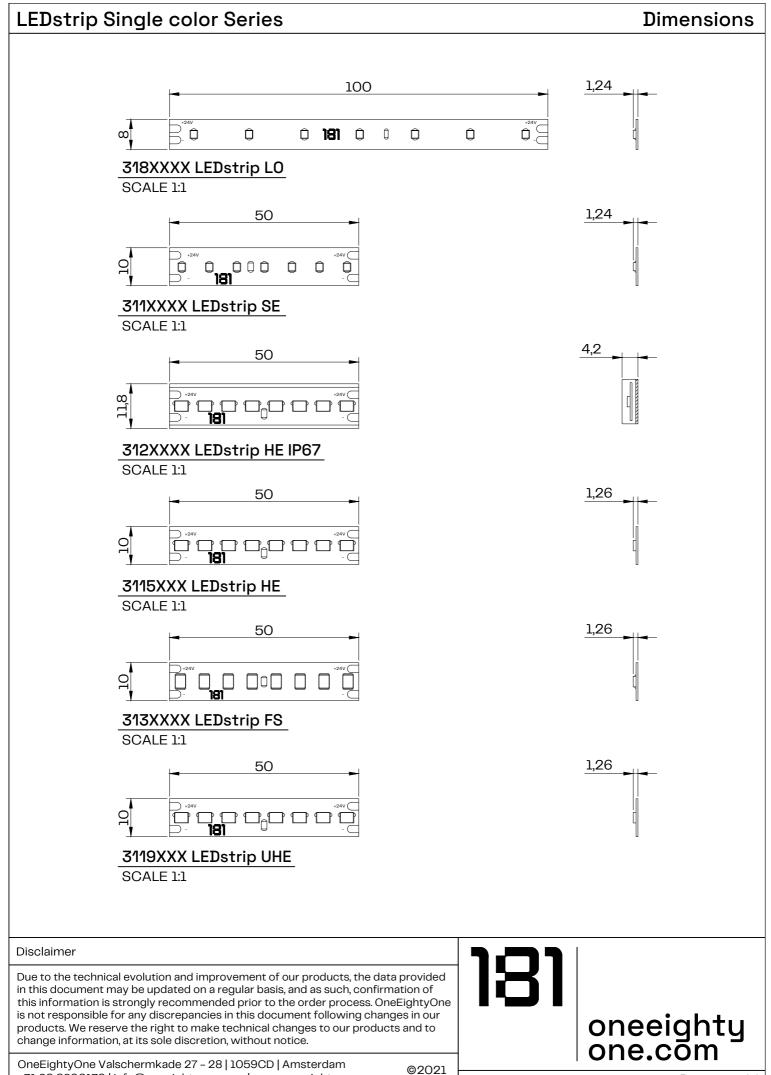

not twist, bend or fold the LEDstrip at sharp edges

#### 1.

Prepare the mounting surface by removing dirt, debris or moisture.



## 3.

Remove the backing by peeling it off.

adaaddaaaddaaddaaa

### 5.

When using the cable connector, make sure the connector is properly connected to the strip. The connector can be tightened by a crimping tool.



2. The LEDstrip can be cut to size at the indicated cutting intervals.

, nanadigananag

4.

Fix onto the surface by gently pushing the LEDstrip. Make sure no air pockets will form underneath the LEDstrip.

je ogo of of of of of of other ، موقد مهد موجود م 1000000

Tips: Use 3M Primer on the mounting surface for better bonding.

Before powering the system, check if all polarities are aligned.

It's always recommended to solder the cables.







+31 20 8200170 | info@oneeightyone.com | www.oneeightyone.com