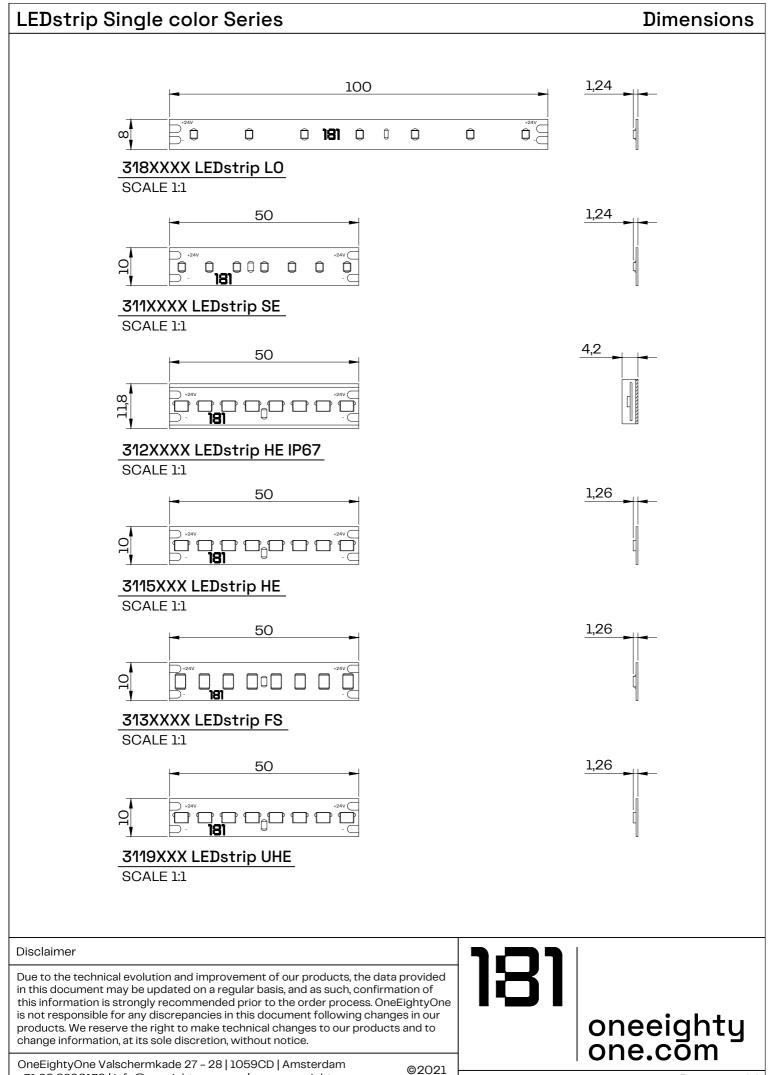

## **LED Strip HO**

| General                      |                                                                |
|------------------------------|----------------------------------------------------------------|
| Length (mm)                  | 5000                                                           |
| Width (mm)                   | 10                                                             |
| Height (mm)                  | 2                                                              |
| Housing Color                | White                                                          |
| Housing Material             | Copper                                                         |
| Mounting                     | 3M tape                                                        |
| Weight (g)                   | 85                                                             |
| Cutting Interval (mm)        | 50                                                             |
| Cable Length (cm)            | 15 cm                                                          |
| Electronics                  |                                                                |
| Input Voltage                | 24 V DC                                                        |
| Power Consumption (W/m)      | 14.4                                                           |
| Luminous Efficacy            | 138 lm/W                                                       |
| Lighting                     |                                                                |
| Emission                     | Direct                                                         |
| Optics (°)                   | 120                                                            |
| LED Type                     | SMD2835                                                        |
| LED Quantity /m              | 160                                                            |
| LED Spacing (mm)             | 6.25                                                           |
| Color Range                  | White                                                          |
| Color Temperature (Kelvin)   | 3000 K                                                         |
| Colour Rendering Index (CRI) | ? 90                                                           |
| Luminous Flux                | 1990 lm/m                                                      |
| TM-21 Projection             | L70 @ 85 °C (LM80-08),<br>Reported 36000,<br>Calculated 60000, |
| Control                      |                                                                |
| Control                      | PWM                                                            |
| Control Units                | Single pixel                                                   |
| Number of Channels           | 1                                                              |
| Environmental                |                                                                |
| Storage Temperature          | -40 ~ +80 °C                                                   |
| Operating Temperature        | -25 ~ +60 °C                                                   |
| Ingress Protection           | IP20                                                           |
| Safety Standards             | EN 62031,<br>IEC 62471,<br>EN60598-1:2015,                     |