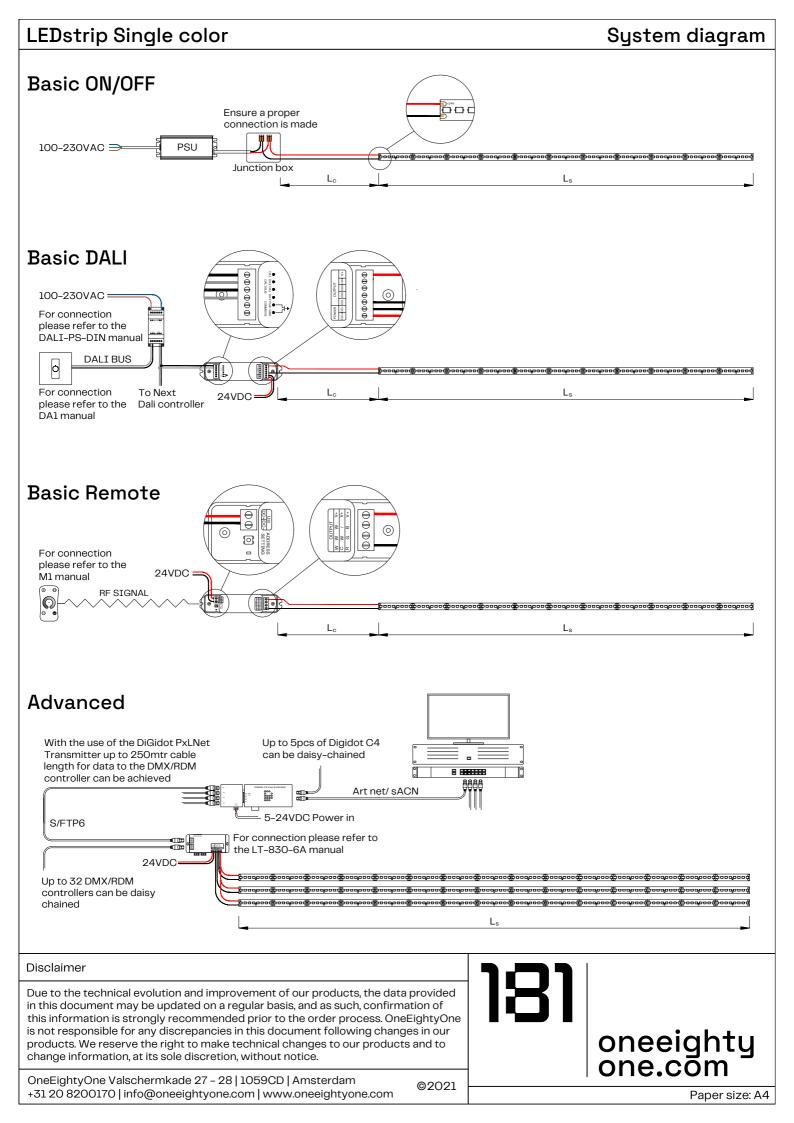

en connecting the LEDstrip
- Do not twist, bend or fold the LEDstrip at sharp edges

#### 1.

Prepare the mounting surface by removing dirt, debris or moisture.



### 3.

Remove the backing by peeling it off.

adaaddaaaddaaddaaa

### 5.

When using the cable connector, make sure the connector is properly connected to the strip. The connector can be tightened by a crimping tool.



2. The LEDstrip can be cut to size at the indicated cutting intervals.

, nanadigananag

4.

Fix onto the surface by gently pushing the LEDstrip. Make sure no air pockets will form underneath the LEDstrip.

، موقد مهد موجود م 1000000

Tips: Use 3M Primer on the mounting surface for better bonding.

Before powering the system, check if all polarities are aligned.

It's always recommended to solder the cables.







+31 20 8200170 | info@oneeightyone.com | www.oneeightyone.com