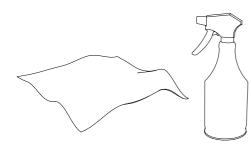

owing changes in our products. We reserve the right to make technical changes to our products and to change information, at its sole discretion, without notice.

OneEightyOne Valschermkade 27 - 28 | 1059CD | Amsterdam +31 20 8200170 | info@oneeightyone.com | www.oneeightyone.com

CUL US

oneeighty

one.com

## LEDstrip

# Installation guide

#### Important:

- Make sure power is disconnected during installation or maintenance
- Do not light up the strip when it's on the reel
- Keep cables and the LEDstrip protected from sharp objects to prevent damage
- Do not fix the LEDstrip onto wood or powdercoated material
- Align polarity when connecting the LEDstrip
- Do not twist, bend or fold the LEDstrip at sharp edges

#### 1.

Prepare the mounting surface by removing dirt, debris or moisture.



### 3.

Remove the backing by peeling it off.

adaaddaaaddaaddaaa

### 5.

When using the cable connector, make sure the connector is properly connected to the strip. The connector can be tightened by a crimping tool.



2. The LEDstrip can be cut to size at the indicated cutting intervals.

, nanadigananag

4.

Fix onto the surface by gently pushing the LEDstrip. Make sure no air pockets will form underneath the LEDstrip.

، موقد مهد موجود م 1000000

Tips: Use 3M Primer on the mounting surface for better bonding.

Before powering the system, check if all polarities are aligned.

It's always recommended to solder the cables.







+31 20 8200170 | info@oneeightyone.com | www.oneeightyone.com