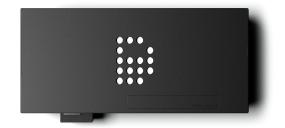

## General

| Dimensions (mm) | 153 x 74 x 28 |
|-----------------|---------------|
| Housing Color   | Black         |
| Weight (g)      | 135           |

#### **Electronics**

| Input Voltage         | 5 ~ 24V DC |
|-----------------------|------------|
| Power Consumption (W) | 5          |
| Power Supply          | External   |
| LED Outputs           | 4          |

# Control

| Output Signal | ArtNet         |
|---------------|----------------|
| Control       | Wifi           |
| Dimming Range | 8 bit / 16 bit |

## Protection

| Reverse Polarity | Yes |
|------------------|-----|
|------------------|-----|

## Environmental

| Operating Temperature | 0 ~ +50 °C |
|-----------------------|------------|
| Battery               | 1x CR2032  |

5 year warranty