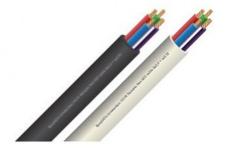

# LED Cable 4-cores RGB

## General

Housing Material
Special halogenfree compound
(TM7),
Number of Cores
4