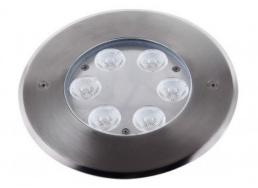

#### General

| Length (mm)                   | 94                                                    |
|-------------------------------|-------------------------------------------------------|
| Diameter (mm)                 | 150                                                   |
| Built-in Diameter (mm)        | 150                                                   |
| Cover                         | 8mm step tempered glass,<br>Stainless steel (SUS316), |
| Housing Color                 | Silver                                                |
| Housing Material              | Aluminum / PC                                         |
| Diameter Mounting Sleeve (mm) | 150                                                   |
| Length Mounting Sleeve (mm)   | 113                                                   |
| Cut-out (mm)                  | 151                                                   |
| Cable Length (cm)             | 50 cm                                                 |
| Core                          | 1 mm2                                                 |
| Number of Cores               | 4                                                     |

# Lighting

| Emission          | Direct    |
|-------------------|-----------|
| Optics (°)        | 40        |
| LED Type          | 3in1      |
| LED Quantity      | 6         |
| Color Range       | RGB       |
| Luminous Flux     | 1020 lm   |
| Light Distributor | Other     |
| Light Sharing     | Symmetric |