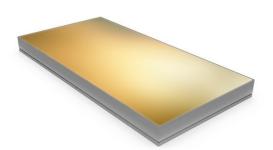

# Dynamic Light Surface 2000x2000mm - Without Packaging

### General

| Depth (mm)       | 90       |
|------------------|----------|
| Cover            | Fabric   |
| Housing Material | Aluminum |
| Length (mm)      | 2000     |
| Width (mm)       | 2000     |

## Lighting

| Optics (°)       | Lambertian |
|------------------|------------|
| LED Type         | SMD5050    |
| LED Spacing (mm) | 38         |
| LEDs per Pixel   | 1          |
| Pixel Pitch      | ~H38 ~V40  |
| Color Range      | RGB        |