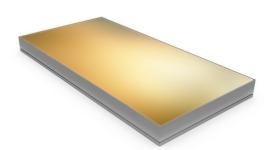

# Dynamic Light Surface 2400x1000mm - With packaging

### General

| Depth (mm)       | 90       |
|------------------|----------|
| Cover            | Fabric   |
| Housing Material | Aluminum |
| Length (mm)      | 2400     |
| Width (mm)       | 1000     |

## Lighting

| Optics (°)       | Lambertian |
|------------------|------------|
| LED Type         | SMD5050    |
| LED Spacing (mm) | 38         |
| LEDs per Pixel   | 1          |
| Pixel Pitch      | ~H38 ~V40  |
| Color Range      | RGB        |