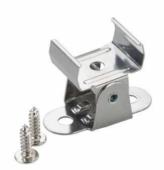

## Mounting clip Adjustable for 9112X/9111X

9116400

## General

| Length (mm)      | 18.8            |
|------------------|-----------------|
| Width (mm)       | 32.3            |
| Height (mm)      | 22.4            |
| Housing Color    | Silver          |
| Housing Material | Stainless steel |