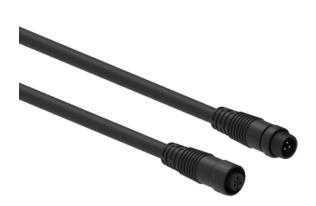

## M12 Cables Input cable - 2000mm - 3 pins

## General Housing Color Black Material rubber 45 mm Length Connector Width Connector (mm) 15 mm Weight (g) 81 Core Color Yellow/Green: Data , Blue: Ground , Brown: V+, Connector M12 - 3 pin Environmental