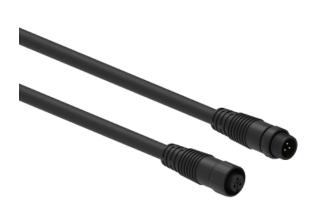

## M12 Cables Input cable - 3000mm - 3 pins

## General Housing Color Black Material rubber 45 mm Length Connector Width Connector (mm) 15 mm Weight (g) 234 Core Color Yellow/Green: Data , Blue: Ground , Brown: V+, Connector M12 - 3 pin Environmental

3430133

Ingress Protection

IP67

CE ROHS

IP67