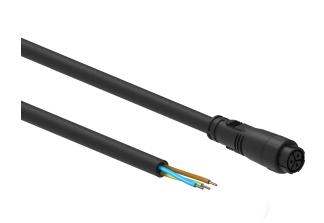

## M16 Cables Input cable - 3000mm - 3 pins

| General       |                                                                                      |
|---------------|--------------------------------------------------------------------------------------|
| Housing Color | Black                                                                                |
| Material      | rubber                                                                               |
| Core Color    | Red: Data + ,<br>Green: Data - ,<br>Blue: Ground ,<br>Black: Program ,<br>Brown: V+, |
| Length (mm)   | 3000                                                                                 |
| Weight (g)    | 300                                                                                  |
| Connector     | M16 – 3 pin                                                                          |
| Environmental |                                                                                      |