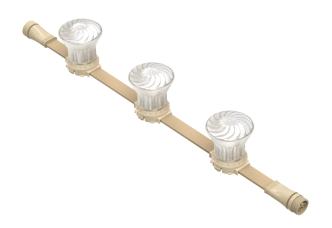

#### General

| Height (mm)      | 22    |
|------------------|-------|
| Diameter (mm)    | 42    |
| Housing Material | PC    |
| Weight (g)       | 18    |
| Housing Color    | Beige |

# Lighting

| LED Type       | SMD3535                            |
|----------------|------------------------------------|
| Pixel Pitch    | Customizable starting from 100 mm, |
| Color Range    | RGB                                |
| Optics (°)     | 110                                |
| LEDs per Pixel | 3                                  |

### Environmental

| Storage Temperature   | -30 ~ +80 °C |
|-----------------------|--------------|
| Operating Temperature | -20 ~ +70 °C |
| Ingress Protection    | IP67         |