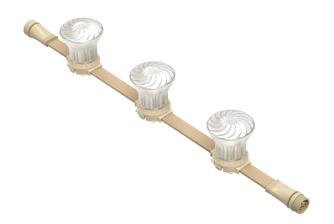

# DiGi Module XT3 48V RGBW2700K - Turbo - Beige

#### General

| Height (mm)      | 22    |
|------------------|-------|
| Diameter (mm)    | 42    |
| Housing Material | PC    |
| Weight (g)       | 18    |
| Housing Color    | Beige |

## Lighting

| LED Type                   | SMD3535                            |
|----------------------------|------------------------------------|
| Pixel Pitch                | Customizable starting from 100 mm, |
| Color Range                | RGBW                               |
| Optics (°)                 | 110                                |
| Color Temperature (Kelvin) | 2700 K                             |
| LEDs per Pixel             | 4                                  |