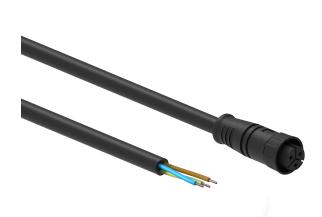

## M16E Cables Input cable - 2000mm - 3 pins

3431525

## General

| Housing Color | Black                                        |
|---------------|----------------------------------------------|
| Material      | PVC                                          |
| Connector     | M16 - 3 pin                                  |
| Core Color    | Red: V+ ,<br>Black: Ground ,<br>Green: Data, |