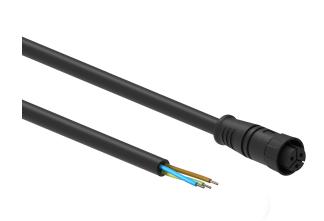

## M16E Cables Input cable - 1000mm - 3 pins

3431515

## General

| Housing Color | Black                                        |
|---------------|----------------------------------------------|
| Material      | PVC                                          |
| Connector     | M16 - 3 pin                                  |
| Core Color    | Red: V+ ,<br>Black: Ground ,<br>Green: Data, |
| Weight (g)    | 58                                           |