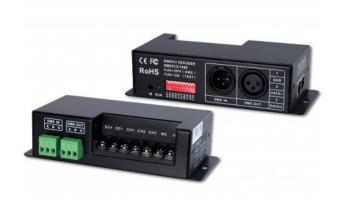

#### General

| Product Type      | Constant Current Driver |
|-------------------|-------------------------|
| Wire Strip Length | 5mm                     |
| Wire Type         | 2.5mm2                  |

#### **Electronics**

|  | Input Voltage                  | 12 ~ 48V DC |
|--|--------------------------------|-------------|
|  | Output Voltage                 | 3 ~ 42 V DC |
|  | Output Current (mA) max/output | 900         |
|  | Power Consumption (W)          | 113.4W      |
|  | Power Supply                   | N/A         |
|  | LED Outputs                    | 3           |
|  |                                |             |

### Control

| Output Signal        | PWM-CC       |
|----------------------|--------------|
| Control              | DMX , DMX    |
| Dimming Range        | 0~100%       |
| Dimming Curve        | Linear       |
| Driver Configuration | Dip Switches |
| Number of Channels   | 3            |
| Functions            | RDM          |

### **Protection**

| Reverse Polarity | Yes |
|------------------|-----|
| LED Output Short | Yes |
| Overload         | Yes |

### Environmental

| Operating Temperature | -30 ~ +65 °C |
|-----------------------|--------------|
| Ingress Protection    | TP20         |

CE F© IP20 5 warranty