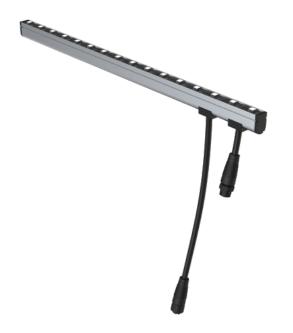

# DiGi Linear IMW

### General

| Cover            | Clear    |
|------------------|----------|
| Housing Color    | Grey     |
| Housing Material | Aluminum |

# **Electronics**

Input Voltage 48 V DC Power Supply N/A

# Lighting

| Emission         | Direct                    |
|------------------|---------------------------|
| Optics (°)       | 90                        |
| LED Type         | Cree PLCC8 3 in 1 SMD LED |
| LED Spacing (mm) | 25                        |
| LEDs per Pixel   | 1                         |
| Pixel Pitch      | 25 mm                     |
| Color Range      | RGB                       |

# **Environmental**

| Storage Temperature   | -35 ~ +70 °C |
|-----------------------|--------------|
| Operating Temperature | -30 ~ +60 °C |
| Ingress Protection    | IP67         |

 $\epsilon$ 

 $\label{eq:local_potential} \begin{tabular}{ll} $\mathfrak{l}$ & $\mathfrak{l}$ & $\mathfrak{p}$ & $\mathfrak{f}$ & $\mathfrak{f}$ \\ \end{tabular}$ 