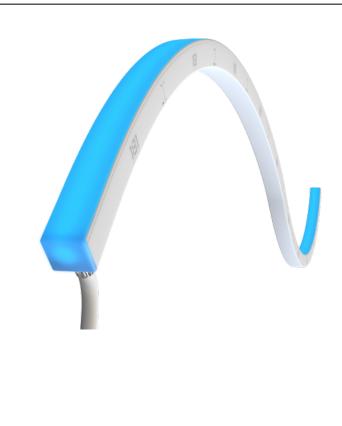

## **LED Neonflex Topview**

| General                    |                                           |
|----------------------------|-------------------------------------------|
| Width (mm)                 | 16.5                                      |
| Height (mm)                | 16.5                                      |
| Housing Material           | PVC                                       |
| Lowest Bending Radius (mm) | 150                                       |
| Electronics                |                                           |
| Input Voltage              | 24 V DC                                   |
| Max. length double feed    | 10 m                                      |
| Max. length single feed    | 5 m                                       |
| Lighting                   |                                           |
| Emission                   | Direct                                    |
| Optics (°)                 | 120                                       |
| LED Spacing (mm)           | 16.66                                     |
| Light Sharing              | Symmetric                                 |
| Control                    |                                           |
| Control                    | PWM                                       |
| Control Units              | Single pixel                              |
| Protection                 |                                           |
| Protection Class           | III                                       |
| Environmental              |                                           |
| Storage Temperature        | -25 ~ +55 °C                              |
| Operating Temperature      | 0 ~ +55 °C                                |
| Impact Protection          | IKO8                                      |
| Ingress Protection         | IP67                                      |
| UV Constant                | yes                                       |
| Safety Standards           | EN60598-1:2015+A1:2018,<br>EN 60598-2-20, |
| Enclosure                  | IEC 60529                                 |