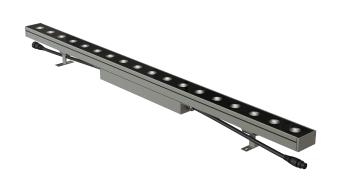

#### General

| Length (mm)      | 1000               |
|------------------|--------------------|
| Width (mm)       | 55                 |
| Height (mm)      | 80.5               |
| Cover            | Tempered Glass     |
| Housing Color    | Grey               |
| Housing Material | Aluminum - AA 6063 |
| Connector        | M16 - 5 pin        |