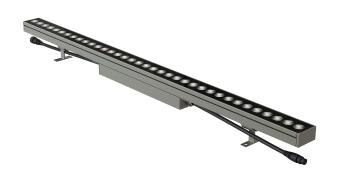

### General

| Length (mm)      | 1000               |
|------------------|--------------------|
| Width (mm)       | 55                 |
| Height (mm)      | 80.5               |
| Cover            | Tempered Glass     |
| Housing Color    | Grey               |
| Housing Material | Aluminum - AA 6063 |
| Connector        | M16 - 5 pin        |

# **Electronics**

| Power Consumption (W) | 54                      |
|-----------------------|-------------------------|
| Input Voltage         | 24 V DC                 |
| Power Supply          | External (not included) |

# Lighting

| Emission                     | Direct    |
|------------------------------|-----------|
| Colour Rendering Index (CRI) | 80        |
| Color Range                  | White     |
| Optics (°)                   | 25        |
| Luminous Flux                | 3875 lm/m |
| Color Temperature (Kelvin)   | 3000 K    |

### Control

| Control            | DMX          |
|--------------------|--------------|
| Control Units      | Single pixel |
| Number of Channels | 3            |

### Environmental

| Storage Temperature   | -40 ~ +70 °C |
|-----------------------|--------------|
| Operating Temperature | -30 ~ +55 °C |
| Ingress Protection    | IP67         |