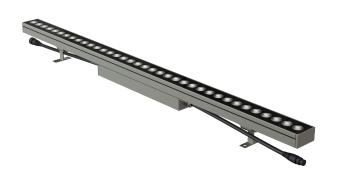

#### General

| Length (mm)      | 1000               |
|------------------|--------------------|
| Width (mm)       | 55                 |
| Height (mm)      | 80.5               |
| Cover            | Tempered Glass     |
| Housing Color    | Grey               |
| Housing Material | Aluminum - AA 6063 |
| Connector        | M16 - 5 pin        |

## **Electronics**

| Power Consumption (W) | 54                      |
|-----------------------|-------------------------|
| Input Voltage         | 24 V DC                 |
| Power Supply          | External (not included) |

## Lighting

| Emission                     | Direct    |
|------------------------------|-----------|
| Colour Rendering Index (CRI) | 80        |
| Color Range                  | White     |
| Optics (°)                   | 12x49     |
| Luminous Flux                | 3875 lm/m |
| Color Temperature (Kelvin)   | 3000 K    |

### Control

| Control            | DMX          |
|--------------------|--------------|
| Control Units      | Single pixel |
| Number of Channels | 3            |

### Environmental

| Storage Temperature   | -40 ~ +70 °C |
|-----------------------|--------------|
| Operating Temperature | -30 ~ +55 °C |
| Ingress Protection    | IP67         |