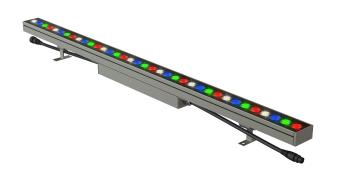

#### General

| Length (mm)      | 1000               |
|------------------|--------------------|
| Width (mm)       | 55                 |
| Height (mm)      | 80.5               |
| Cover            | Tempered Glass     |
| Housing Color    | Grey               |
| Housing Material | Aluminum - AA 6063 |
| Connector        | M16 - 5 pin        |

### **Electronics**

| Power Consumption (W) | 54                      |
|-----------------------|-------------------------|
| Input Voltage         | 36 V DC                 |
| Power Supply          | External (not included) |

# Lighting

| Emission                     | Direct |
|------------------------------|--------|
| Colour Rendering Index (CRI) | 80     |
| Luminous Flux                |        |
| Color Range                  | RGBW   |
| Optics (°)                   | 10x25  |
| Color Temperature (Kelvin)   | 4000 K |

### Control

| Control            | DMX          |
|--------------------|--------------|
| Control Units      | Single pixel |
| Number of Channels | 4            |

### Environmental

| Storage Temperature   | -40 ~ +70 °C |
|-----------------------|--------------|
| Operating Temperature | -30 ~ +55 °C |
| Ingress Protection    | IP67         |