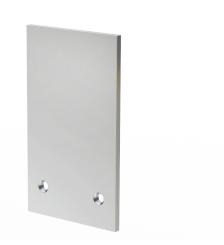

## Endcap LED Profile 3535 Silver - Square

9375900

## General

| Width (mm)     | 35            |
|----------------|---------------|
| Thickness (mm) | 2             |
| Material       | Aluminum 5052 |
| Weight (g)     | 3             |
| Finish         | Anodised      |
| Height (mm)    | 60            |
| Housing Color  | Silver        |