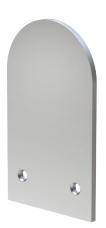

## Endcap LED Profile 3535 Silver - Round

9374900

## General

| Width (mm)     | 35            |
|----------------|---------------|
| Thickness (mm) | 2             |
| Material       | Aluminum 5052 |
| Weight (g)     | 3             |
| Finish         | Anodised      |
| Height (mm)    | 60            |
| Housing Color  | Silver        |