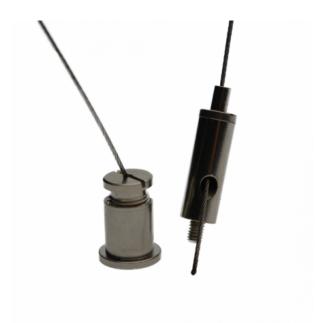

## Pendant Steelwire for 3535 and H-Profile

## General

Length (mm)

1500

Material

Stainless steel