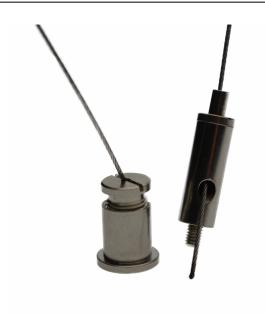

## Pendant Steelwire for 3535 and H-Profile Black

9381910

## General

| Length (mm)   | 1500            |
|---------------|-----------------|
| Material      | Stainless steel |
| Housing Color | Black           |