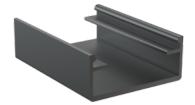

## Mounting bracket M-serie

3555199

| Length (mm)   | 50       |
|---------------|----------|
| Width (mm)    | 31       |
| Height (mm)   | 16       |
| Housing Color | Grey     |
| Material      | Aluminum |