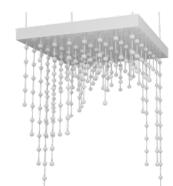

## DiGi Chandelier

| Electronics                |              |
|----------------------------|--------------|
| Input Voltage              | 90 ~ 305V AC |
| Power Supply               | Internal     |
| Input Frequency            | 47 ~ 63Hz    |
| Lighting                   |              |
| Pixel Pitch                | 250 mm       |
| Color Range                | RGBW         |
| Color Temperature (Kelvin) | 5000 K       |
| Control                    |              |
| Control                    | SPI          |
| Environmental              |              |
| Ingress Protection         | IP20         |
|                            |              |