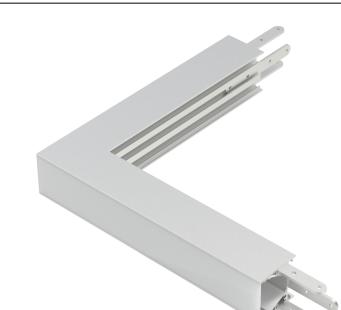

## Shape Corners Silver - Square - Opal diffused - 2 Way Down

own 9918102



## General

| 300            |
|----------------|
| 35             |
| 35             |
| Silver / black |
| Aluminum       |
|                |

## Disclaimer

Due to the technical evolution and improvement of our products, the data provided in this document may be updated on a regular basis, and as such, confirmation of this information is strongly recommended prior to the order process. OneEightyOne is not responsible for any discrepancies in this document following changes in our products. We reserve the right to make technical changes to our products and to change information, at its sole discretion, without notice. 181

©2024

| OneEightyOne Valschermkade 27 – 28   10 | 59CD   Amsterdam     |
|-----------------------------------------|----------------------|
| +31 20 8200170   info