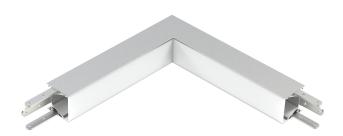

## Shape Corners Silver - Square - Opal diffused - 2 Way Side

9918106

## General

| Length (mm)   | 300            |
|---------------|----------------|
| Width (mm)    | 35             |
| Height (mm)   | 35             |
| Housing Color | Silver / black |
| Material      | Aluminum       |