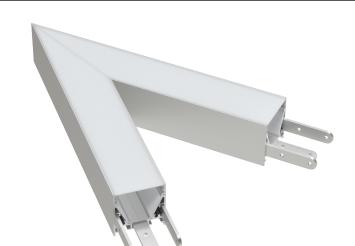

## Shape Corners Black - Square - Opal diffused - 2 Way 45

| Ge | ne | ral |
|----|----|-----|
|    |    |     |

.

| deneral       |                |
|---------------|----------------|
| Length (mm)   | 300            |
| Width (mm)    | 35             |
| Height (mm)   | 35             |
| Housing Color | Silver / black |
| Material      | Aluminum       |