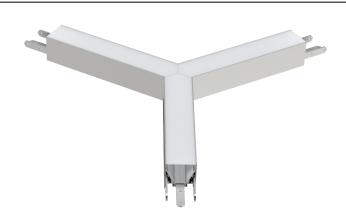

## Shape Corners Silver - Square - Opal diffused - 3 Way Y

9918114

## General

| Length (mm)   | 300            |
|---------------|----------------|
| Width (mm)    | 35             |
| Height (mm)   | 35             |
| Housing Color | Silver / black |
| Material      | Aluminum       |