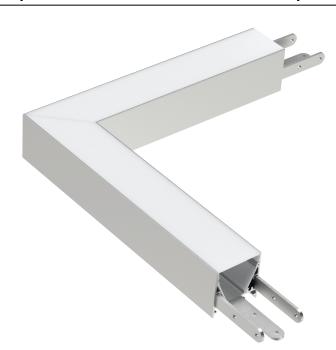

## Shape Corners Black - Round - Opal diffused - 2 Way Up

9918121

## General

| Length (mm)   | 300            |
|---------------|----------------|
| Width (mm)    | 35             |
| Height (mm)   | 35             |
| Housing Color | Silver / black |
| Material      | Aluminum       |