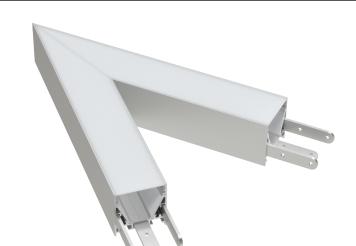

## Shape Corners Silver - Round - Opal diffused - 2 Way 45

| Ge | en | er | al |
|----|----|----|----|
|    |    |    |    |

.

| deneral       |                |
|---------------|----------------|
| Length (mm)   | 300            |
| Width (mm)    | 35             |
| Height (mm)   | 35             |
| Housing Color | Silver / black |
| Material      | Aluminum       |