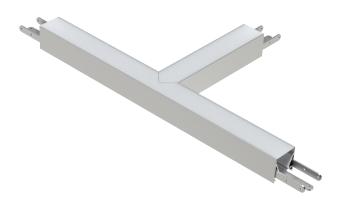

## Shape Corners Black - Round - Opal diffused - 3 Way T

9918133

## General

| Length (mm)   | 300            |
|---------------|----------------|
| Width (mm)    | 35             |
| Height (mm)   | 35             |
| Housing Color | Silver / black |
| Material      | Aluminum       |