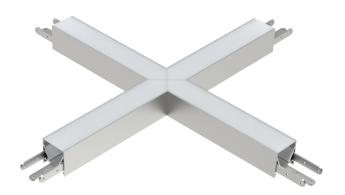

## Shape Corners Black - Round - Opal diffused - 4 Way Plus

9918135

## General

| Length (mm)   | 300            |
|---------------|----------------|
| Width (mm)    | 35             |
| Height (mm)   | 35             |
| Housing Color | Silver / black |
| Material      | Aluminum       |