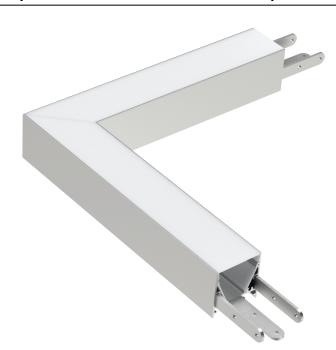

## Shape Corners Silver - Flat - Opal diffused matt - 2 Way Up

9918140

## General

| Length (mm)   | 300            |
|---------------|----------------|
| Width (mm)    |                |
| ,             | 35             |
| Height (mm)   | 35             |
| Housing Color | Silver / black |
| Material      | Aluminum       |