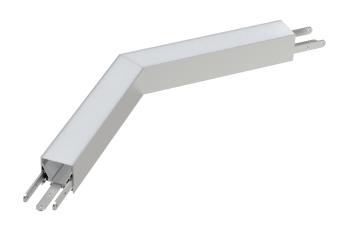

## Shape Corners Silver - Flat - Opal diffused matt - 2 Way 135

9918148

## General

| Length (mm)   | 300            |
|---------------|----------------|
| Width (mm)    | 35             |
| Height (mm)   | 35             |
| Housing Color | Silver / black |
| Material      | Aluminum       |