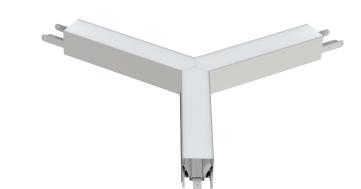

## Shape Corners Black - Flat - Black translucent - 3 Way Y

9918167

## General

| donorda       |                |
|---------------|----------------|
| Length (mm)   | 300            |
| Width (mm)    | 35             |
| Height (mm)   | 35             |
| Housing Color | Silver / black |
| Material      | Aluminum       |