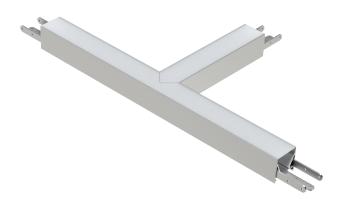

## Shape Corners Silver - Flat - Black translucent - 3 Way T

9918170

## General

| Length (mm)   | 300            |
|---------------|----------------|
| Width (mm)    | 35             |
| Height (mm)   | 35             |
| Housing Color | Silver / black |
| Material      | Aluminum       |