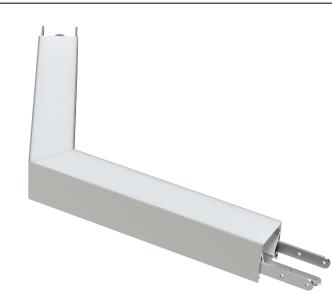

## Shape Corners Silver - Flat - Black shut - 2 Way 120

#### General

| Length (mm)   | 300            |
|---------------|----------------|
| Width (mm)    | 35             |
| Height (mm)   | 35             |
| Housing Color | Silver / black |
| Material      | Aluminum       |