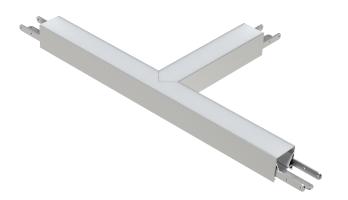

## Shape Corners Black - Flat - Black shut - 3 Way T

9918187

## General

| Length (mm)   | 300            |
|---------------|----------------|
| Width (mm)    | 35             |
| Height (mm)   | 35             |
| Housing Color | Silver / black |
| Material      | Aluminum       |