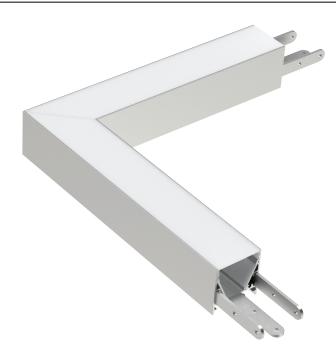

## Shape Corners Silver - Flat - Prisma - 2 Way Up

9918194

## General

| Length (mm)   | 300            |
|---------------|----------------|
| Width (mm)    | 35             |
| Height (mm)   | 35             |
| Housing Color | Silver / black |
| Material      | Aluminum       |