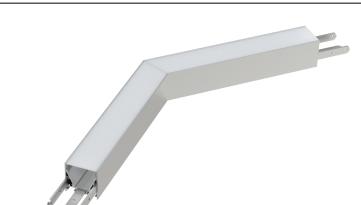

# Shape Corners Black - Flat - Prisma - 2 Way 135

## General

| ucherai       |                |
|---------------|----------------|
| Length (mm)   | 300            |
| Width (mm)    | 35             |
| Height (mm)   | 35             |
| Housing Color | Silver / black |
| Material      | Aluminum       |