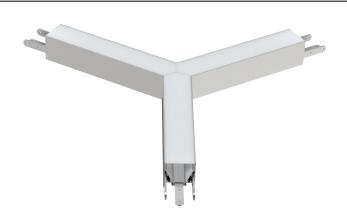

## Shape Corners Black - Flat - Prisma - 3 Way Y

9918203

## General

| Length (mm)   | 300            |
|---------------|----------------|
| Width (mm)    | 35             |
| Height (mm)   | 35             |
| Housing Color | Silver / black |
| Material      | Aluminum       |