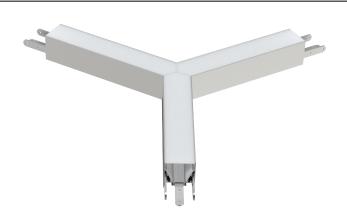

## Shape Corners Silver - Flat - Prisma - 3 Way Y

9918204

## General

| Length (mm)   | 300            |
|---------------|----------------|
| Width (mm)    | 35             |
| Height (mm)   | 35             |
| Housing Color | Silver / black |
| Material      | Aluminum       |