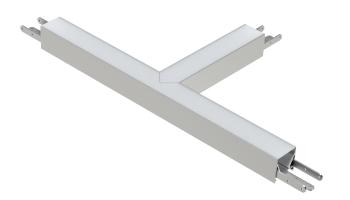

## Shape Corners Silver - Flat - Prisma - 3 Way T

9918206

## General

| Length (mm)   | 300            |
|---------------|----------------|
| Width (mm)    | 35             |
| Height (mm)   | 35             |
| Housing Color | Silver / black |
| Material      | Aluminum       |