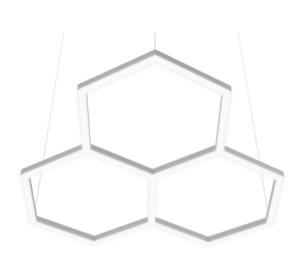

Hexagon 1810100

### General

| Length (mm)      | 1212     |
|------------------|----------|
| Width (mm)       | 1195     |
| Housing Color    | Silver   |
| Housing Material | Aluminum |