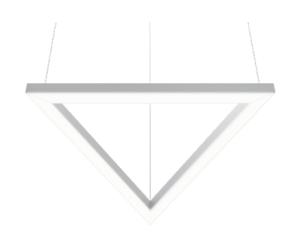

### General

| Length (mm)      | 1200     |
|------------------|----------|
| Width (mm)       | 1200     |
| Housing Color    | Silver   |
| Housing Material | Aluminum |

## Lighting

| Color Range                  | White     |
|------------------------------|-----------|
| Color Temperature (Kelvin)   | 4000 K    |
| Colour Rendering Index (CRI) | ? 90      |
| Light Distributor            | Other     |
| Light Sharing                | Symmetric |